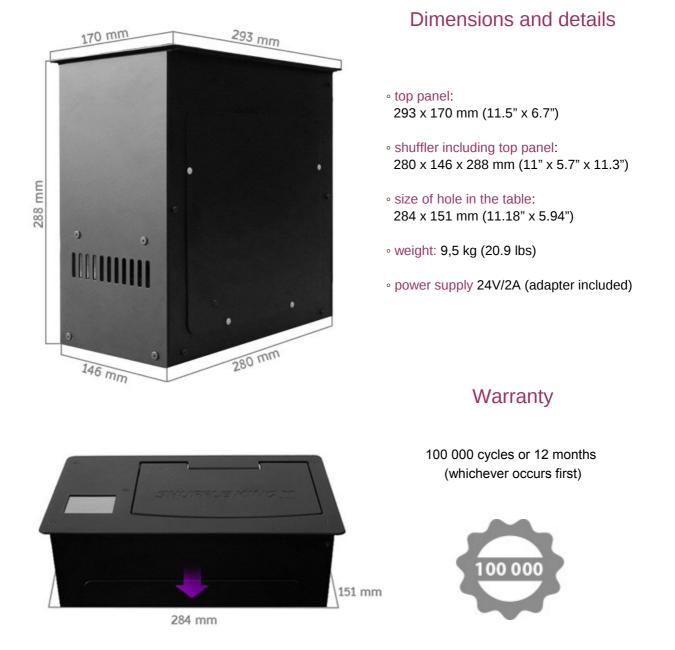

# **Technical specification**

The shuffling mechanism is designed for one deck of plastic or paper cards of max. size  $88 \times 63$  mm (also narrow cards sized  $88 \times 57$  mm can be processed). Card width can be easily adjusted in user menu. Card shuffling is completely random.