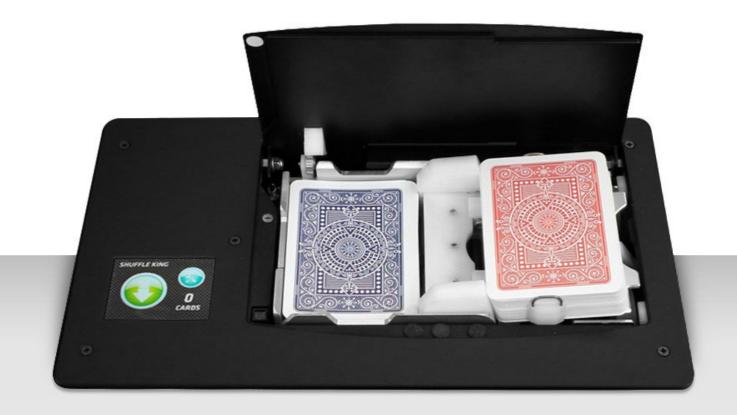

## Always ready and reliable

System of two card decks allows you to use one deck in play while the other deck is simultaneously shuffled to be ready for the next deal. The shuffle is governed by a GLI approved random number generator. Game deceleration caused by hand shuffling is eliminated, thereby your rake is significantly increased. Dealer has more time to pay attention to the game. Cards are always shuffled properly.

# **Technical specification**

The shuffling mechanism is designed for one deck of plastic or paper cards of max. size  $88 \times 63$  mm (also narrow cards sized  $88 \times 57$  mm can be processed). Card width can be easily adjusted in user menu. Card shuffling is completely random.